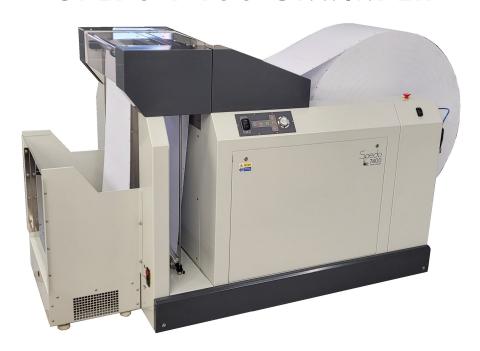

# SPEDO 7400 UNWINDER

Introducing the NEW SPEDO 7400 - designed and manufactured using Spedo's well proven motion control technology, the 7400 Unwinder fully integrates into your existing Spedo print finishing line.

With its easy reel loading and set up capability the **SPEDO 7400** can process reels of up to 1320mm (52") in diameter and can connect directly to any cutter allowing speeds of up to 150M/min (492ft)

The built-in silent compressor and single-phase power requirements make the **SPEDO 7400** convenient and simple to maintain.